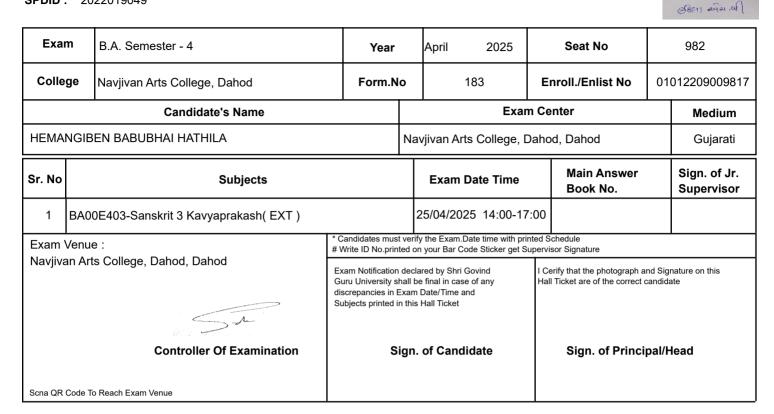

# **SPDID**: 2021007928

| Exa                                 | m                                              | B.A. Semester - 4                                      | Year                                                                                 |                                        | April                                                                                       | 2025                                     |      | Seat No                 |      | 634                        |  |
|-------------------------------------|------------------------------------------------|--------------------------------------------------------|--------------------------------------------------------------------------------------|----------------------------------------|---------------------------------------------------------------------------------------------|------------------------------------------|------|-------------------------|------|----------------------------|--|
| Colle                               | ge                                             | Navjivan Arts College, Dahod                           | Form.N                                                                               | 0                                      |                                                                                             | 271                                      | E    | nroll./Enlist No        | 010  | 01012109007851             |  |
|                                     |                                                | Candidate's Name                                       | •                                                                                    |                                        | Exam Center                                                                                 |                                          |      |                         |      | Medium                     |  |
| NILES                               | NILESHKUMAR BABUBHAI PARMAR                    |                                                        |                                                                                      | Nav                                    | vjivan A                                                                                    | rts College,                             | Daho | od, Dahod               |      | Gujarati                   |  |
| Sr. No                              |                                                | Subjects                                               |                                                                                      |                                        | Exam                                                                                        | Date Time                                |      | Main Answer<br>Book No. |      | Sign. of Jr.<br>Supervisor |  |
| 1                                   | BA00                                           | CM401-English                                          |                                                                                      | 1                                      | 9/04/20                                                                                     | 025 14:00-1                              | 7:00 |                         |      |                            |  |
| 2                                   | BA00                                           | C401-Economics 1 Principles of Economics               | .                                                                                    | 2                                      | 21/04/20                                                                                    | 025 14:00-1 <sup>-</sup>                 | 7:00 |                         |      |                            |  |
| 3                                   | BA00C402-Economics 2 Economics of Gujarat - II |                                                        |                                                                                      | 2                                      | 22/04/20                                                                                    | 025 14:00-1 <sup>-</sup>                 | 7:00 |                         |      |                            |  |
| 4                                   | BA00                                           | 0C403-Economics 3 Economics of Developme               | ent                                                                                  | 2                                      | 23/04/2025 14:00-17:00                                                                      |                                          |      |                         |      |                            |  |
| 5                                   |                                                | )E417-Psychology 1 Psychopathology - II (Ab<br>hology) | normal                                                                               | 2                                      | 24/04/2025 14:00-17:00                                                                      |                                          |      |                         |      |                            |  |
| 6                                   | BA00                                           | E418-Psychology 2 Psychology & Effective E             | Behavior - IV                                                                        | 2                                      | 25/04/2025 14:00-17:00                                                                      |                                          |      |                         |      |                            |  |
| Exam                                | Venue                                          |                                                        |                                                                                      |                                        |                                                                                             | .Date time with pr<br>Code Sticker get S |      |                         |      |                            |  |
| Navjivan Arts College, Dahod, Dahod |                                                |                                                        | Exam Notification<br>Guru University sl<br>discrepancies in E<br>Subjects printed in | decla<br>hall be<br>Exam I<br>n this I | eclared by Shri Govind<br>Il be final in case of any<br>am Date/Time and<br>his Hall Ticket |                                          |      | candida                 | ate  |                            |  |
|                                     | Controller Of Examination                      |                                                        |                                                                                      | ign.                                   | n. of Candidate Sign. of Principal                                                          |                                          |      | µa⊮⊓                    | icau |                            |  |
| Scna QR                             | Code To                                        | 9 Reach Exam Venue                                     |                                                                                      |                                        |                                                                                             |                                          |      |                         |      |                            |  |