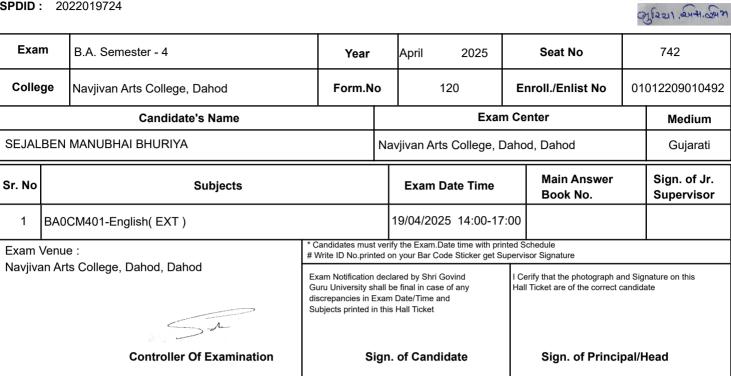

# **SPDID**: 2022019702

ल्डरिया ज र्शस

| Exa                                 | m                                                              | B.A. Semester - 4YearApril2025Seat No                                |                                                                                      | Seat No                                                                                                    | 639                                    |               |      |                                                              |                            |          |
|-------------------------------------|----------------------------------------------------------------|----------------------------------------------------------------------|--------------------------------------------------------------------------------------|------------------------------------------------------------------------------------------------------------|----------------------------------------|---------------|------|--------------------------------------------------------------|----------------------------|----------|
| Colle                               | College Navjivan Arts College, Dahod                           |                                                                      | Form.No                                                                              | )                                                                                                          |                                        | 62            | E    | nroll./Enlist No                                             | 01012209010470             |          |
|                                     |                                                                | Candidate's Name                                                     |                                                                                      |                                                                                                            | 1                                      | Exa           | n Ce | enter                                                        |                            | Medium   |
| DEVA                                | NAND                                                           | ) SHANTILAL BHURIYA                                                  |                                                                                      | Na                                                                                                         | /jivan Aı                              | ts College, I | Daho | od, Dahod                                                    |                            | Gujarati |
| Sr. No                              | r. No Subjects                                                 |                                                                      |                                                                                      |                                                                                                            | Exam Date Time Main Answer<br>Book No. |               |      |                                                              | Sign. of Jr.<br>Supervisor |          |
| 1                                   | BA0CM401-English( EXT )                                        |                                                                      |                                                                                      | 1                                                                                                          | 9/04/20                                | 25 14:00-17   | 7:00 |                                                              |                            |          |
| 2                                   | BA00C401-Gujarati 1 Shahity Sawrup No Abhyas - Ekanki( EX<br>) |                                                                      |                                                                                      |                                                                                                            | 1/04/20                                | 25 14:00-17   | 7:00 |                                                              |                            |          |
| 3                                   |                                                                | BA00C402-Gujarati 2 Granthkar No Abhyas - Dr. Pravin Darji(<br>EXT ) |                                                                                      |                                                                                                            | 2/04/20                                | 25 14:00-17   | 7:00 |                                                              |                            |          |
| 4                                   | BA00<br>EXT                                                    | 0C403-Gujarati 3 Madhyakalin Gujarati Sahity<br>)                    | ano Itihas - I                                                                       | ( 2                                                                                                        | 3/04/20                                | 25 14:00-17   | 7:00 |                                                              |                            |          |
| 5                                   | BA00<br>EXT                                                    | )<br>0E408-Hindi 2 Nibandh Aevam Aanya Gaddhy<br>)                   | /a Viddhyae(                                                                         | 2                                                                                                          | 25/04/20                               | 25 14:00-17   | 7:00 |                                                              |                            |          |
| Exam                                | Venue                                                          |                                                                      |                                                                                      | t verify the Exam.Date time with printed Schedule<br>ted on your Bar Code Sticker get Supervisor Signature |                                        |               |      |                                                              |                            | •        |
| Navjivan Arts College, Dahod, Dahod |                                                                |                                                                      | Exam Notification<br>Guru University sh<br>discrepancies in E<br>Subjects printed in | all be<br>xam [                                                                                            | e final in cas<br>Date/Time            | se of any     |      | erify that the photograph a<br>I Ticket are of the correct o |                            |          |
| Controller Of Examination           |                                                                | Si                                                                   | gn. of Candidate Sign. of Principal/Head                                             |                                                                                                            |                                        |               |      | lead                                                         |                            |          |
| Scna QR                             | Code To                                                        | o Reach Exam Venue                                                   |                                                                                      |                                                                                                            |                                        |               |      |                                                              |                            |          |

| ·····                      |                                                                                                       |                                                               |
|----------------------------|-------------------------------------------------------------------------------------------------------|---------------------------------------------------------------|
|                            | e following details and send this entire Hall Ticket to the Controller of Exam . Shri Govind Guru Uni | versity Godhra)                                               |
| Enroll./Enlist NO          | : 01012209010470                                                                                      | If candidate's printed                                        |
| Seat NO                    | : 639                                                                                                 | photograph on the Hall<br>Ticket is not correct then          |
| Candidate's corrected Name | : DEVANAND SHANTILAL BHURIYA                                                                          | cancel above photograph<br>here and sign in the<br>below box. |
| Change in Subject          | :                                                                                                     | Delow Dox.                                                    |
| Form No                    | : 62                                                                                                  |                                                               |
| Other Correctiion          | :                                                                                                     |                                                               |
|                            |                                                                                                       |                                                               |
|                            | Sign. of Candidate Sign. of Principal                                                                 | /Head                                                         |